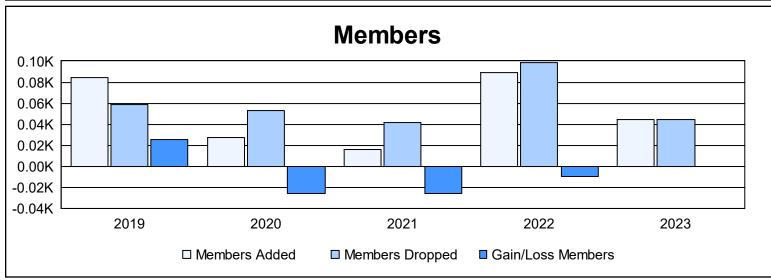

District 113 As of June 2023 Cumulative

| Year      | New<br>Clubs | Dropped<br>Clubs | Gain/<br>Loss<br>Clubs | New<br>Members | Charter<br>Members | Reinstate<br>Members | Transfer<br>Members | Total<br>Member<br>Added | Total<br>Members<br>Dropped | Gain/<br>Loss<br>Members |
|-----------|--------------|------------------|------------------------|----------------|--------------------|----------------------|---------------------|--------------------------|-----------------------------|--------------------------|
| 2018-2019 | 1            | 1                | 0                      | 58             | 25                 | 1                    | 0                   | 84                       | 59                          | 25                       |
| 2019-2020 | 0            | 0                | 0                      | 26             | 0                  | 1                    | 0                   | 27                       | 53                          | -26                      |
| 2020-2021 | 0            | 0                | 0                      | 15             | 0                  | 1                    | 0                   | 16                       | 42                          | -26                      |
| 2021-2022 | 0            | 0                | 0                      | 32             | 0                  | 56                   | 1                   | 89                       | 99                          | -10                      |
| 2022-2023 | 0            | 0                | 0                      | 41             | 1                  | 0                    | 2                   | 44                       | 44                          | 0                        |
| Average   | 0            | 0                | 0                      | 34             | 5                  | 12                   | 1                   | 52                       | 59                          | -7                       |